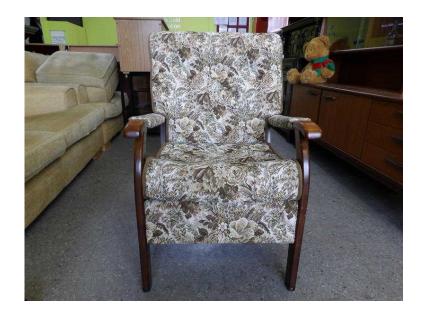

## Armchair for upholstery project - Local Delivery 19 (20 GBP)

Location **South East, West Sussex** https://www.freeadsz.co.uk/x-367297-z

Armchair - for upholstery project. In good condition and very comfortable. The seat width is 50cm (pc672) £19 Postage is the cost of our local delivery service to a ground floor location. To find out if you are in our area see picture 3 (£19 Local delivery is calculated with a 12 mile radius using postcode BN43 5FD - The £34 delivery area is within a 22 mile radius) SHOP AT THE SHOWROOM 5000 sq ft Showroom OPEN 7 days a week The Recycled Goods Factory,