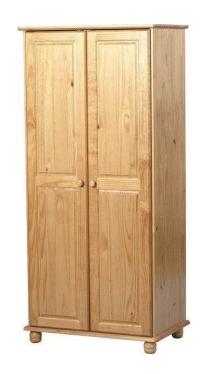

## SOL - 2 DOOR WARDROBE FREE UK DELIVERY - SAVE 54 (165 GBP)

**South East, West Sussex** Location https://www.freeadsz.co.uk/x-367308-z

ORDER BY 12 FOR NEXT DAY DISPATCH! The Sol range is a great bedroom range for any decor. With a warm, charming style it will not dominate a bedroom but simply enhance the space. The Sol sliding door wardrobe is a lovely feature for any room, especially handy for those who struggle with floor space. The sliding doors allow you to place the wardrobe almost anywhere, as you don't need to think about leaving room for the doors to open, simply slide. With a single hanging rail there's room for all your clothes, a bottom shelf allows you to stack up some accessories or shoes. Sol - 2 Door Wardrobe in Antique Pine Assembled Sizes: 815 x 515 x 1770 Product Materials: PINE, PLYWOOD, BK PANEL, PINE HANGING RAIL and METAL