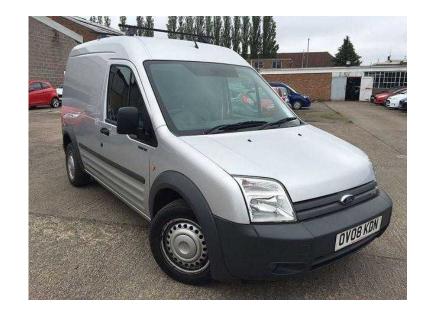

## **Ford Transit Connect 2008**

Location **East of England, Essex** https://www.freeadsz.co.uk/x-367363-z

Full service history, Excellent bodywork, Interior Excellent Condition, Tyre condition Excellent, Computer (Driver Information System), In Car Entertainment (Radio/Cassette), Power Windows One Touch Down, Towing Equipment (Preparation). SILVER, LOW RATE FINANCE AVAILABLE Ts & Cs Apply, DEBIT/CREDIT CARDS.