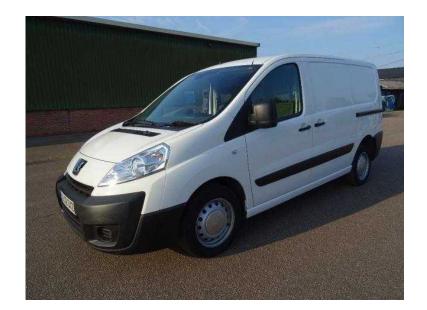

## Peugeot Expert (5,950 GBP)

Location **East of England, Essex** https://www.freeadsz.co.uk/x-367369-z

Short wheel-base, WHITE, NEW ARRIVAL! ONE OWNER FROM NEW WITH FULL PEUGEOT SERVICE HISTORY, AIR CONDITIONING, ELECTRIC WINDOWS, ELECTRIC MIRRORS, TWIN SIDE LOADING DOORS, PLY LINED LOADSPACE, REMOTE CENTRAL LOCKING, 6 SPEED 120ps MODEL. IN EXCELLENT CONDITION THROUGHOUT. PART EXCHANGE WELCOME, FINANCE AVAILABLE, ALL CARDS ACCEPTED... £5,950 +VAT Remote Central Locking, Air Conditioning, Electric Windows, Electric Mirrors, Twin Side Loading