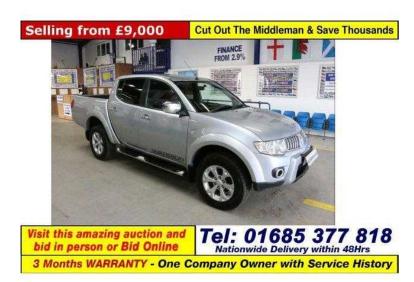

## Mitsubishi L200 2011 (9,500 GBP)

Location West Midlands, Herefordshire https://www.freeadsz.co.uk/x-367406-z

Condition:, Used: An item that has been previously used. See the seller's listing for full details and description of any imperfections. See all condition definitions- opens in a new window or tab ... Read moreabout the condition, Make: Mitsubishi, Mileage: 70,000 Model: L 200, Engine size: 2,477 Number of Previous Owners: 0, Axles: 2 Exterior Colour: Silver, Gross Vehicle Weight: 2,920 Type: Pickup, Loading Space Length (Feet): 5 Drive Side: Right-hand drive, Load Capacity: 1045 Transmission: Manual, Total Height (Feet): 6 Horsepower (Bhp): 175, Total Length (Feet): 17 Primary fuel Type: Diesel, Length of Seller's Warranty: 0 Year of First Registration: