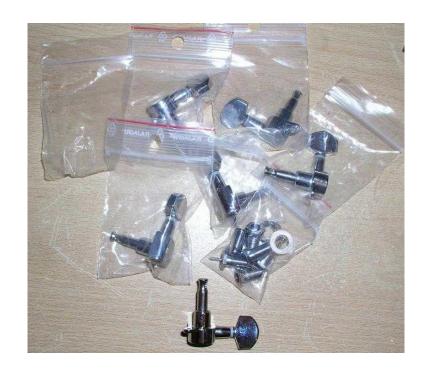

## Machine Heads 3 3 (5 GBP)

Location **South East, East Sussex** https://www.freeadsz.co.uk/x-367442-z

MH300: AXETEC DIE-CAST GOTOH STYLE TUNERS (3 + 3) 15:1 ratio for precision tuning. Finished to a high standard and ready to drop into a standard fixing. i.e. - most Gotoh equipped Gibsons, Epiphones etc 5 of these are vunused the other used for about a week. Can post if required (&pound)