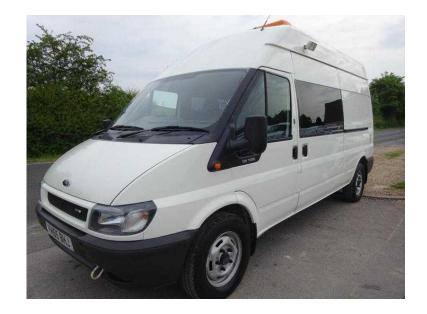

## Ford Transit 2006 (7,990 GBP)

Location **South West, Hampshire** https://www.freeadsz.co.uk/x-367493-z

2006 Ford Transit 350 135 6 Speed Long Wheelbase High Roof Factory Crew Van, with Fully Racked Workshop. Only 17000 Miles! 1 Owner. This fantastic Crew Van has been fantastically looked after. Featuring; Air Conditioning, Powered and Heated Mirrors, Drivers and Passengers Air Bag, 240v Mains Plug in with RCD, 12v Charging Points, Front, Rear, and Alley Lighting, Tow Pack, Traction Control and High Vis Rear Graphics. A fantastic working vehicle. Flexible Finance Available. Please call Louis on 01730 829080 01730 8290...(click to reveal full phone number) for more details ABS, Twin Air Bags, Immobiliser, Alarm, Traction Control, Central Locking, Remote Central Locking, Power Steering, Air Conditioning, Stereo, Trip Computer, Electric Mirrors, Tow Pack, Height Adjustable Seat, Rear Headrests, Front Centre Armrest, Anti-Theft System, Head Restraints, Cloth Upholstery, Side Load Door, High Roof, Dual Passenger Seat, Barn Doors, 3-Person Rear Seat, 6 - Speed, 6 Seat, Factory Fitted Bulkhead, Double Cab with