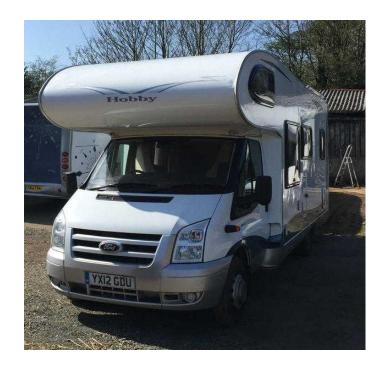

## Hobby Siesta T650 AKFLC Motorhome 4 berth 2012 (8,400 GBP)

Location **East Midlands, Nottinghamshire** https://www.freeadsz.co.uk/x-367526-z

This is our Hobby Siesta T650 AK FLC

Very rare layout but desirable layout. It combines the flexibility of an over cab double with the rear fixed/french bed. It can sleep 6 once you convert the table but as it travels 4 it makes it a genuine 4 berth with the two permanent doubles.

Long list of extras including Mounted side awning oven/grill LARGE fridge/separate freezer french bed 3 ring hob bathroom with separate shower room. 2 x 11kg gas locker under bed storage with outside access Truma 6E combi boiler cobra tracker fitted (SUBSCRIPTION REQUIRED) electric step new upholstery