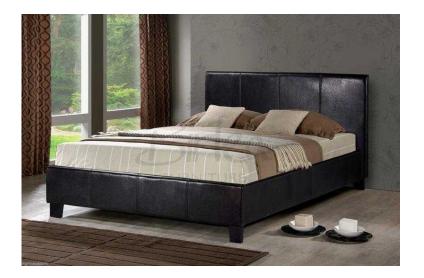

## **Double Bed (60 GBP)**

Location South East, Kent https://www.freeadsz.co.uk/x-367540-z

Brown Faux Leather Bed Frame. Rarely used. Similar to the one in the attached

|                                    |        |                                    |        |                                    |        |                                    |        |                                    |        |                                    |        | -                                  |        |                                    |        |                                    |        |                                    |        |
|------------------------------------|--------|------------------------------------|--------|------------------------------------|--------|------------------------------------|--------|------------------------------------|--------|------------------------------------|--------|------------------------------------|--------|------------------------------------|--------|------------------------------------|--------|------------------------------------|--------|
|                                    |        |                                    |        | 29                                 |        |                                    |        |                                    |        |                                    |        |                                    |        |                                    |        |                                    |        |                                    |        |
| https://www.freeadsz.co.uk<br>40-z | Double |
| /x-3675                            | Bed    |