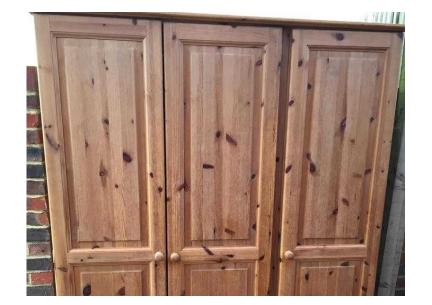

## Pine triple wardrobe (80 GBP)

Location **South East, East Sussex** https://www.freeadsz.co.uk/x-367646-z

|    | Pine                  | triple        | wardrobe  |
|----|-----------------------|---------------|-----------|
|    | https://www.f         | reeadsz.co.   | uk/x-3676 |
|    | Pine                  | triple        | wardrobe  |
|    | https://www.f<br>46-z | reeadsz.co.   | uk/x-3676 |
|    | Pine                  | triple        | wardrobe  |
|    | https://www.f<br>46-z | .freeadsz.co. | uk/x-3676 |
| 響響 | Pine                  | triple        | wardrobe  |
|    | https://www.f         | reeadsz.co.   | uk/x-3676 |
|    | Pine                  | triple        | wardrobe  |
|    | https://www.f<br>46-z | reeadsz.co.   | uk/x-3676 |
| 恩縣 | Pine                  | triple        | wardrobe  |
|    | https://www.f         | reeadsz.co.   | uk/x-3676 |
|    | Pine                  | triple        | wardrobe  |
|    | https://www.f         | reeadsz.co.   | uk/x-3676 |
|    | Pine                  | triple        | wardrobe  |
|    | https://www.f         | reeadsz.co.   | uk/x-3676 |
|    | Pine                  | triple        | wardrobe  |
|    | https://www.f         | reeadsz.co.   | uk/x-3676 |
|    | Pine                  | triple        | wardrobe  |
|    | https://www.f<br>46-z | reeadsz.co.   | uk/x-3676 |