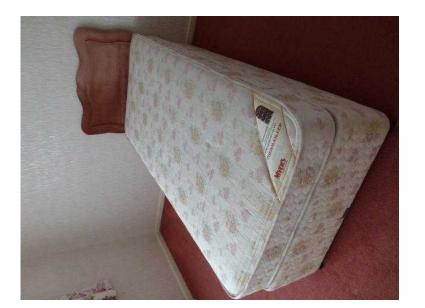

## **Divan Bed Single 3ft**

Location South East, East Sussex https://www.freeadsz.co.uk/x-367653-z

Myers Thermasleep, Warm Side (13.5 tog) Cool Side (10.5tog), Extra Spring Edge, hardly used from spare bedroom, no stains, no fire rating label, complete with Headboard (Rose Colour) if.