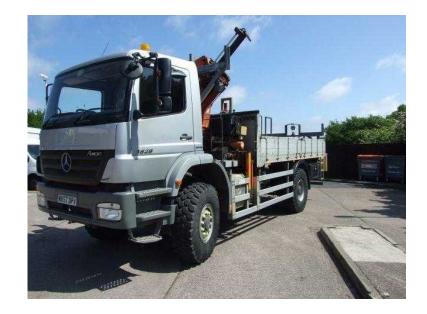

## Mercedes-Benz 1829

Location **West Midlands, Warwickshire** https://www.freeadsz.co.uk/x-367739-z

MERCEDES BENZ 1829, WX57DPV, 41639 KM RECORDED, FOUR WHEEL DRIVE, ATLAS 85.2 CRANE WITH 5 EXTENTIONS, 6370 CC, 18000 KG GVW, TRAIN WEIGHT 21500 KG, AXLE 1 900 KG, AXLE 2 900 KG, TYRE SIZE FRONT AND REAR 1400-20 164,