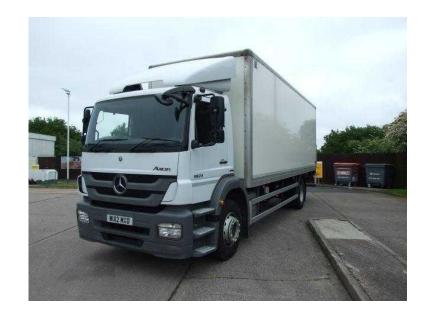

## **Mercedes-Benz E Class**

Location **West Midlands, Warwickshire** https://www.freeadsz.co.uk/x-367741-z

MERCEDES BENZ 1824, WU12MXD, EURO 5, 344220 KM RECORDED, FIRST REGISTERD 02/03/2012, 18000 KG GVW, 21500 KG TRAIN WEIGHT, AXLE 1 7100 KG, TYRE SIZE FRONT AND BACK 295/80-22,