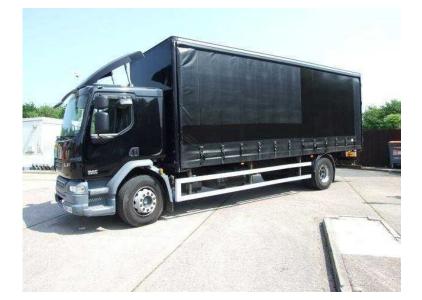

DAF LF

Location West Midlands, Warwickshire https://www.freeadsz.co.uk/x-367742-z

DAF LF 55 220, YE58FAA, 266584 KM RECORDED, EURO 4, MOT UNTIL DECEMBER 2016, 18000 KG GVW, 26 FOOT BODY, REST,

|                   |          |                   |   | https://www.freeadsz<br>42-z | DAF       | https://www.freeadsz<br>42-z |          | https://www.freeadsz<br>42-z |           |                   | DAF |                   |   | https://www.freeadsz |          | https://www.freeadsz<br>42-z |           | https://www.freeadsz<br>42-z | DAF |
|-------------------|----------|-------------------|---|------------------------------|-----------|------------------------------|----------|------------------------------|-----------|-------------------|-----|-------------------|---|----------------------|----------|------------------------------|-----------|------------------------------|-----|
| adsz.co.uk/x-3677 | Ϋ́<br>Γι | adsz.co.uk/x-3677 | Ť | adsz.co.uk/x-3677            | Ϋ́Ε<br>ΓΓ | ā                            | ΛF<br>LF | adsz.co.uk/x-3677            | Ϋ́Ε<br>ΓF | adsz.co.uk/x-3677 | Ť   | adsz.co.uk/x-3677 | Ť | adsz.co.uk/x-3677    | ΎΕ<br>ΓΕ | adsz.co.uk/x-3677            | Ϋ́Ε<br>ΓF | adsz.co.uk/x-3677            | Ť   |