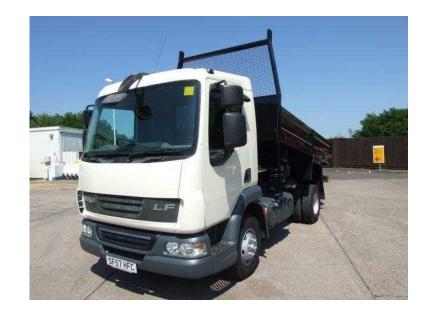

## **DAF LF**

Location **West Midlands, Warwickshire** https://www.freeadsz.co.uk/x-367743-z

DAF LF 45 160, SF57HFC, MOT UNTIL AUGUST 2016, 75569 KM RECORDED, FIRS REGISTERD 24/10/2007, 7500 KG GVW, TRAIN WEIGHT 1100 KG, AXLE 1 3600 KG, AXLE 2 5000 KG, TYRE SIZE FRONT AND REAR 9.5-17,