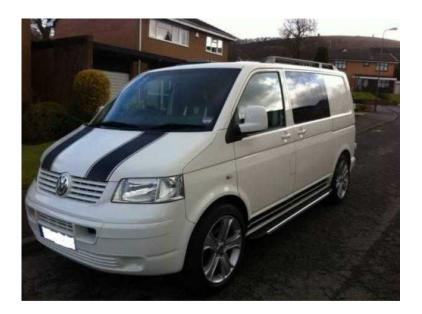

## Volkswagen Transporter T5 Sportline Kombi van BIG BHP (4,400 GBP)

South West, Devon Location https://www.freeadsz.co.uk/x-367798-z

stunning 2010 66000 miles vw t5 transporter van genuine kombi van limited edition 5 seater 1 owner full vw service history 5 seater custom leather interior removable quick release rear seats genuine vw kombi conversion from new twin rear side windows matching leather roof fully insultated and carpeted genuine vw rubber floor twin single captains seats with arm rests fully color coded heated electric mirrors