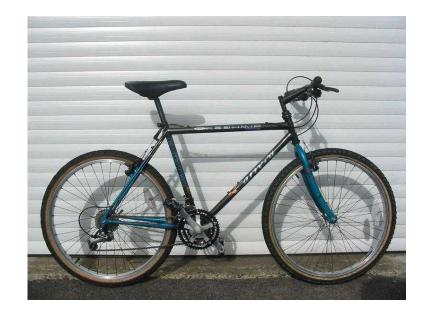

## Carrera Kashmir (55 GBP)

**South East, West Sussex** Location https://www.freeadsz.co.uk/x-367985-z

Large 20" frame - suggested rider height 5' 9" - 6' 0". This bike has a siezed seatpost. Saddle height is roughly 98cm from the ground so it will either fit you as-is, or it won't. Other than that it's a fully working men's mountain bike. Good tyres, excellent cantilever brakes front & rear and 21 fully functioning Shimano trigger-shift gears with Altus rear mech. Would make a perfect station/pub. .