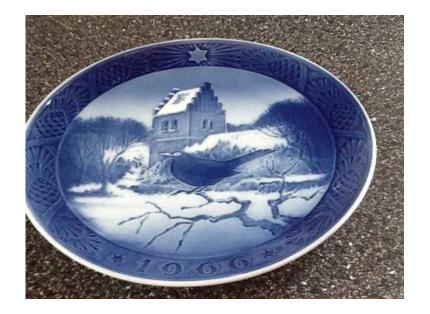

## Royal Copenhagen plate 1966 (30 GBP)

Location **South East, West Sussex** https://www.freeadsz.co.uk/x-368031-z

collectors item. Excellent condition 1966 blackbird at Christmas time plate.;

| 機器機器 | Royal Copenhagen plate 1966               |
|------|-------------------------------------------|
|      | https://www.freeadsz.co.uk/x-3680<br>31-z |
|      | Royal Copenhagen plate 1966               |
|      | https://www.freeadsz.co.uk/x-3680<br>31-z |
|      | Royal Copenhagen plate 1966               |
|      | https://www.freeadsz.co.uk/x-3680<br>31-z |
|      | Royal Copenhagen plate 1966               |
|      | https://www.freeadsz.co.uk/x-3680<br>31-z |
|      | Royal Copenhagen plate 1966               |
|      | https://www.freeadsz.co.uk/x-3680<br>31-z |
|      | Royal Copenhagen plate 1966               |
|      | https://www.freeadsz.co.uk/x-3680<br>31-z |
|      | Royal Copenhagen plate 1966               |
|      | https://www.freeadsz.co.uk/x-3680<br>31-z |
|      | Royal Copenhagen plate 1966               |
|      | https://www.freeadsz.co.uk/x-3680<br>31-z |
|      | Royal Copenhagen plate 1966               |
|      | https://www.freeadsz.co.uk/x-3680<br>31-z |
|      | Royal Copenhagen plate 1966               |
|      | https://www.freeadsz.co.uk/x-3680<br>31-z |