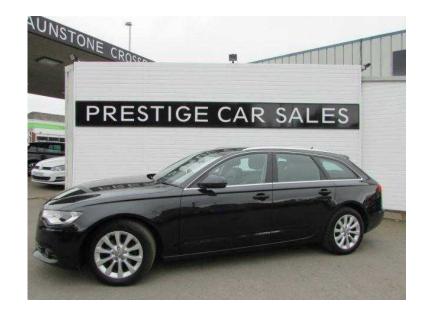

## **Audi A6 Avant 2012 (12,279 GBP)**

Location **East Midlands, Leicestershire** https://www.freeadsz.co.uk/x-368075-z

FULL LEATHER SAT NAV BLUETOOTH PARKING SENSORS, 5X AUDI MAIN AGENT SERVICE STAMPS. FULL LEATHER. 1 OWNER. MMI Navigation SD Card Reader 6.5in Retractable MMI Colour Display with High Quality Map Display, Audi Parking System Plus Acoustic and Visual Park Assist System for the Front and Rear, Cruise Control, Dual Zone Electronic Climate Control, Voice Control Using Whole Words, 17in x 8J 10 Spoke Design Alloy Wheels with 225/55 R17 Tyres and Anti Theft Wheel Bolts, Anti Theft Alarm, Drivers Information System (DIS), Keyless Go, MMI Radio Plus 2 SDHC Memory Card Readers Single CD Player that Support MP3, Mobile Telephone Preparation Bluetooth Interface, Mobile Telephone Preparation Low, Rain Sensor, Tyre Pressure Monitoring Display, Upholstery Milano Leather. BLACK, REFUNDABLE £50 PHONE HOLDING DEPOSITS WELCOME, TEL 0116 2390347 0116 23903...(click to reveal full phone number) OR 07778 654409 07778 6544...(click to reveal full phone number) BETWEEN 6-10PM, £12,279 p/x welcome Cruise Control, Full Leather, Keyless