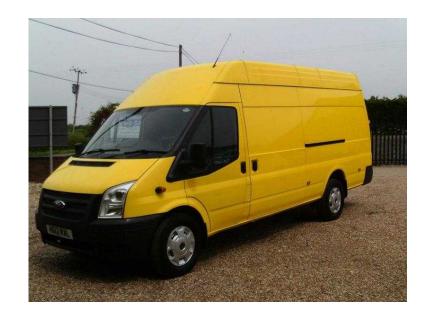

## Ford Transit 2012 (6,995 GBP)

Location **South East, Kent** https://www.freeadsz.co.uk/x-368242-z

2 OWNERS FROM NEW 125PS 6 SPEED BIG ENGINE MODEL ELECTRIC WINDOWS FULLY PYLINED HEATED FRONT SCREEN FULL SERVICE HISTORY STEEL BULKHEADSUPER VALUE JUMBO TRANSIT