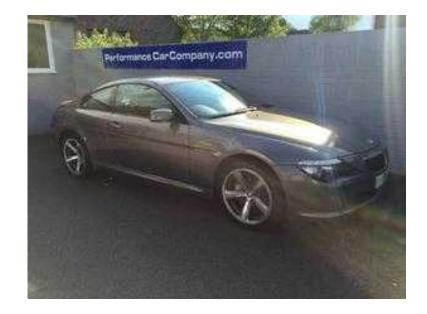

## **BMW 6 Series 2008 (14,995 GBP)**

Location **South East, Buckinghamshire** https://www.freeadsz.co.uk/x-368459-z

Manufacturer: BMW Engine Size: 3,000, Model: 635 Transmission: Automatic, Type: Coupe Fuel: Diesel, Doors: 2 Drive Side: Right-hand drive, Colour: Silver Previous Owners: 1, Reg. Date: 28/03