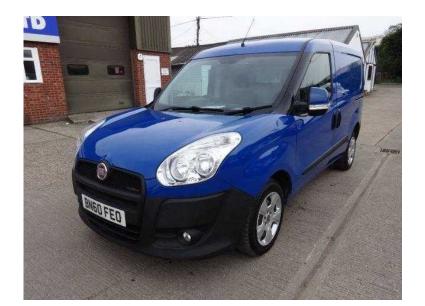

## Fiat Doblo (3,250 GBP)

Location East of England, Suffolk https://www.freeadsz.co.uk/x-368486-z

BLUE, ONE OWNER FROM NEW, GUARANTEED LOW MILEAGE WITH FULL SERVICE HISTORY. REMOTE CENTRAL LOCKING, SIDE LOADING DOOR, ELECTRIC WINDOWS, FULL BULKHEAD, PULL-OUT RACKING, ALARM, FRONT FOG LIGHTS, HEIGHT ADJUSTABLE SEAT. EXCELLENT CONDITION THROUGHOUT. PART EXCHANGE WELCOME, FINANCE AVAILABLE, ALL CARDS ACCEPTED, £3,250 +VAT

Alarm, Remote Central Locking, Electric Windows, Height Adjustable

|                                 |       |                                 |       | 1                               |       | 1                               |       | 1                               |       |                                 |       | 1                               |       |                                 |       | I                               |       |                                 |       |
|---------------------------------|-------|---------------------------------|-------|---------------------------------|-------|---------------------------------|-------|---------------------------------|-------|---------------------------------|-------|---------------------------------|-------|---------------------------------|-------|---------------------------------|-------|---------------------------------|-------|
|                                 |       |                                 |       |                                 |       |                                 |       |                                 |       |                                 |       |                                 |       |                                 |       | <u>  R</u> ; Z                  | 記載で   |                                 | 回派武   |
| https://www.freeadsz.co<br>86-z | Fiat  |
| uk/x-3684                       | Doblo | .uk/x-3684                      | Doblo | .uk/x-3684                      | Doblo | .uk/x-3684                      | Doblo | uk/x-3684                       | Doblo | uk/x-3684                       | Doblo | .uk/x-3684                      | Doblo | uk/x-3684                       | Doblo | .uk/x-3684                      | Doblo | .uk/x-3684                      | Doblo |