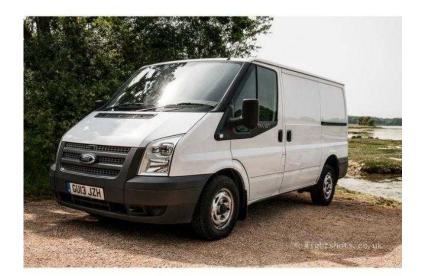

## Ford Transit 2013 (6,495 GBP)

Location South West, Hampshire https://www.freeadsz.co.uk/x-368547-z

NEW MOT, 3 Months Parts and Labour Warranty with the option to extend, Finance Available subject to status, One Previous Owner, Service History, First Registered 02/07/2013, Panel Van, Side Loading door, 3 Front Seats, CD Radio, Engine Size 2198cc, Fuel Type Diesel, Transmission Type Manual, Exterior Colour