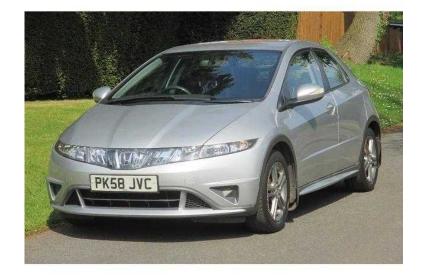

## Honda Civic 2008 (3,950 GBP)

Location East of England, Essex https://www.freeadsz.co.uk/x-368577-z

features: hpi Clear,No Accident Record, (Next MOT due 22/February/2017 No Advisory), 1 Former Keeper, Air Conditioning, 4 Electric Windows, Electric Mirrors, Alloy Wheels, Central Locking & Remote Control, Radio/CD, ABS, Air Bags, Heated Mirrors, Colour Coded Bumper & Mirrors, Service History,Warranty Included, Adjustable Seats, Factory Fitted Alarm, Folding rear seats, Power Steering, SILVER, TO VIEW SIMILAR VEHICLES AND MODELS PLEASE VISIT OUR WEBSITE.DRIVE AWAY INSURANCE FACILITY AVAILABLE, EVENING VIEWINGS POSSIBLE BY APPOINTMENT, ALL VEHICLES ARE HPI CHECKED, WE HAVE OVER 20 SUCCESSFUL YEARS OF SUPPLYING QUALITY USED CARS TO THE PUBLIC FROM NORTH WEST LONDON, WE ARE 5 MINUTES FROM HENDON CENTRAL TUBE & HENDON THAMES LINK STATIONS, FREE PARKING AVAILABLE ON SITE, FULL DEALERSHIP FACILITIES AVAILABLE, CREDIT & DEBIT CARDS ACCEPTED. www.japanese-tradecentre.co.uk