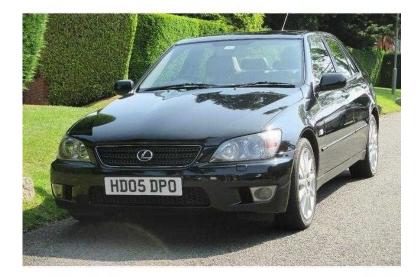

## Lexus IS 2005 (4,500 GBP)

Location East of England, Essex https://www.freeadsz.co.uk/x-368578-z

features: hpi Clear, No Accident Record, Low Mileage, Air Conditioning, 4 Electric Windows, Electric Mirrors, Alloy Wheels, Central Locking & Remote Control, Full Black Leather Seats, One Owner At The First Registration, Radio/CD, ABS, Air Bags, Front Fog Light, Electric Adjustable Seats, Full screen SAT/NAV, Power Steering, Heated Mirrors, Colour Coded Bumper & Mirrors, Service History, Warranty Included, Adjustable Seats, Factory Fitted Alarm, Electric Sunroof, 2 keys+Remote control, Fully Loaded, BLACK, TO VIEW SIMILAR VEHICLES AND MODELS PLEASE VISIT OUR WEBSITE.DRIVE AWAY INSURANCE FACILITY AVAILABLE, EVENING VIEWINGS POSSIBLE BY APPOINTMENT, ALL VEHICLES ARE HPI CHECKED, WE HAVE OVER 20 SUCCESSFUL YEARS OF SUPPLYING QUALITY USED CARS TO THE PUBLIC FROM NORTH WEST LONDON, WE ARE 5 MINUTES FROM HENDON CENTRAL TUBE & HENDON THAMES LINK STATIONS, FREE PARKING AVAILABLE ON SITE, FULL DEALERSHIP FACILITIES AVAILABLE, CREDIT & DEBIT CARDS ACCEPTED. www.japanese-tradecentre.co.uk