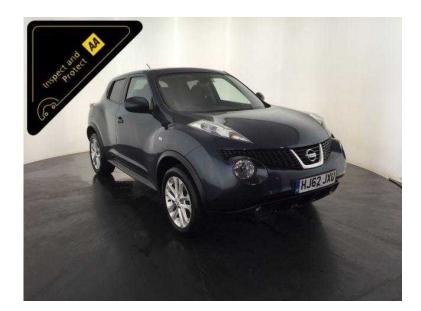

## Nissan Juke 2012 (60 GBP)

Location West Midlands, Warwickshire https://www.freeadsz.co.uk/x-368642-z

Blue, INSPECTED BY AA & 3 MONTH AA WARRANTY, 1 owner, Good bodywork, Interior Good Condition, 5 seats, Nissan Main Dealer Service History, Well Maintained, Economical, 47 MPG, Great Performance, 115 BHP, 12 Months Road Tax Only £130, Great Specification, 17" Alloy Wheels, Digital Climate Control, Nissan CD Stereo System, Bluetooth, 5 Speed Manual Gearbox, Good Condition, Value Financing Options Available, Great Value, Fixed Prices. £6,000 p/x welcome