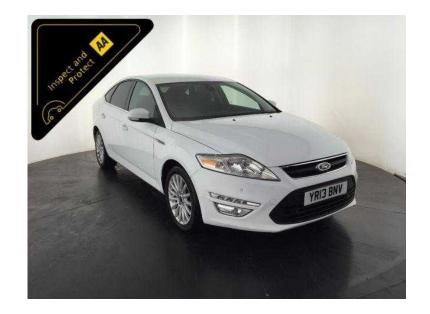

## Ford Mondeo 2013 (6,395 GBP)

Location **West Midlands, Warwickshire** https://www.freeadsz.co.uk/x-368644-z

White, Inspected By AA And 3 Month AA Warranty, 1 owner, Next MOT due 27/05/2017, Good bodywork, Interior Good Condition, 5 seats, Ford Main Dealer Service History, Very Well Maintained Including A Documented Camshaft Drive Belt/Chain Change At 122,853 Miles On 12/05/2016, Economical, 53 MPG, Great Performance, 140 BHP, 12 Months Road Tax Only £110, Great Specification, 17" Alloy Wheels, L.E.D Daytime Running Lights, Front And Rear Parking Sensors, Digital Dual Zone Climate Control, Cruise Control, Ford CD Stereo System, Ford Satellite Navigation System, Touchscreen Digital Display, Voice Control, Bluetooth, Electric Powerfold Door Mirrors, 6 Speed Manual Gearbox. Good Condition, Value Financing Options Available, Great Value, Fixed Prices. £6,395 p/x welcome Cruise Control.