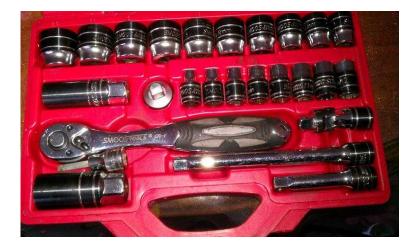

## socket set 26pc 38 drive (45 GBP)

Location South East, Berkshire https://www.freeadsz.co.uk/x-368655-z

socket set 26pc 3/8 drive professional socket set by smoos tools near new most sockets etc not

| socket set 26pc 38 drive | socket set 26pc 38 drive<br>https://www.freeadsz.co.uk/x-3686<br>55-z | socket set 26pc 38 drive<br>https://www.freeadsz.co.uk/x-3686<br>55-z | socket set 26pc 38 drive | socket set 26pc 38 drive<br>https://www.freeadsz.co.uk/x-3686<br>55-z |
|--------------------------|-----------------------------------------------------------------------|-----------------------------------------------------------------------|--------------------------|-----------------------------------------------------------------------|-----------------------------------------------------------------------|-----------------------------------------------------------------------|-----------------------------------------------------------------------|-----------------------------------------------------------------------|-----------------------------------------------------------------------|