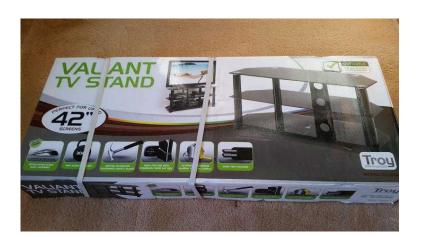

## **BRAND NEW Tv stand, black glass (30 GBP)**

Location **South East, Surrey** https://www.freeadsz.co.uk/x-368769-z

Brand new tv stand still in box. Has never been opened as you can see from the pictures. Dimensions are: Height: 45cm Width: 90cm Depth: 35cm Please contact me via email or phone if you're interested or have any.