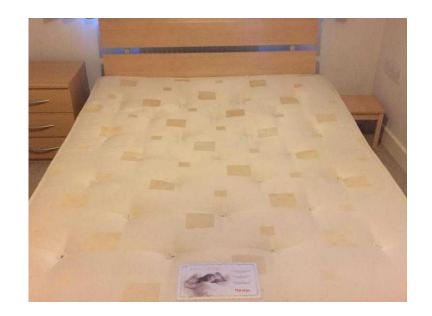

## Bedroom set (bedchest of drawers and bed side table) (90 GBP)

South East, Surrey Location https://www.freeadsz.co.uk/x-368771-z

Bed King size:205D/156W/36(49 incl mattress) Bedside table 43D/48W/55H chest of drawers: 43D/96W