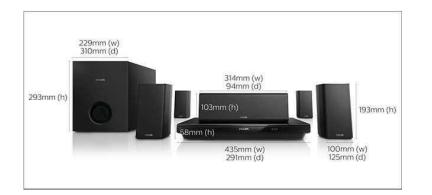

## Philips HTB3520G Home theater (150 GBP)

South East, West Sussex https://www.freeadsz.co.uk/x-368792-z

Pump up your home entertainment experience with the Philips home theatre system. It offers powerful 1000-W sound with deeper bass effect and immersive 3D Blu-ray Disc playback, double bass sound, blootuth, NFC.Only 4months old excellent condition.;