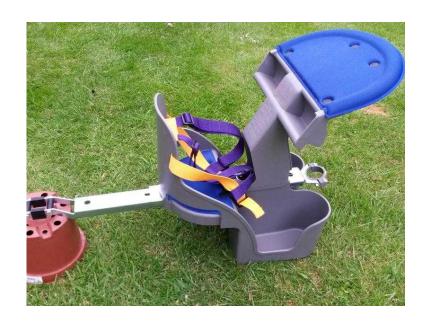

## Front mounted child039s bike seat (25 GBP)

Location **South East, West Sussex** https://www.freeadsz.co.uk/x-368925-z

Centric safe haven front mounted child's bike seat, similar to wee ride. VGC. Suitable for children up to 4 years. Very easy to fit and remove. Fits to front of bike just behind handlebars. fits most.