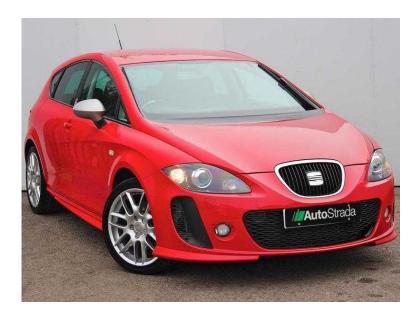

## SEAT Leon 2012 (12,295 GBP)

Location South West, Somerset https://www.freeadsz.co.uk/x-369022-z

Finished In Emocion Red Gloss With Complimentary Full Black Cloth Upholstery. Leather Multifunction Steering Wheel, Automatic Headlights, Rain Sensitive Wipers, Electric Windows, Electric Folding Door Mirrors, Auto Dimming Rear View Mirror, Trip Computer, Cruise Control, Duel Climate Control With Air Conditioning, DAB/FM/AM Radio, CD Player, Auxiliary USB Input, SD Card Reader, Bluetooth Telephone + Bluetooth Media Streaming, Satellite Navigation, Tyre Pressure Monitor, 12v Power Sockets, Cup Holders, 2 Remote Keys, Rear ISOFIX, Rear Privacy Glass, Xenon Headlights, Rear Parking Sensors And 19 Inch BBS Alloy Wheels. This Stunning Leon Supercopa Has A Full SEAT Main Dealer Service History, 2 Private Owners From New, 12 Months MOT And Is Fully HPI Checked And Clear With A Report.