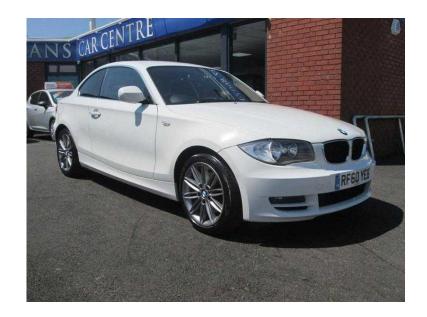

## **BMW 1 Series 2010 (11,500 GBP)**

Location London, London https://www.freeadsz.co.uk/x-369027-z

Two Owner, Low Mileage, 2.0 BMW 120d SE Auto Coupe with Service History, Dual Zone Climate Control (Air-Conditioning), BMW Business Radio/CD with Aux Input, 12v Power Supply, Leather Bound Multi-Functional Steering Wheel with Audio Controls, Electric Front Windows, Electric Operated Power Fold Door Mirrors, Remote Central Locking with Push Button Start/Stop (Supplied with Two Keys), Factory Alarm & Immobilizer System, Power Steering, Height & Reach Adjustable Steering Wheel, Height Adjustable Drivers and Front Passengers Seats, Rear Park Sensors, ABS (Anti-Lock Brakes), DTC (Dynamic Traction Control), Driver Passenger, Side & Curtain Airbags (Front Passenger Switchable), Iso-Fix Child Seat Anchorages, Front Fog Lights, 17' Twin Spoke Alloys. 4 seats, White, We are a licensed credit broker, please contact us if you require finance to purchase your new vehicle. All applications considered including customers with poor credit history, RAC Approved Dealer, Vehicles Supplied with 6 Mths RAC Warranty & 12 Mths Rac Assistance, Part Exchange