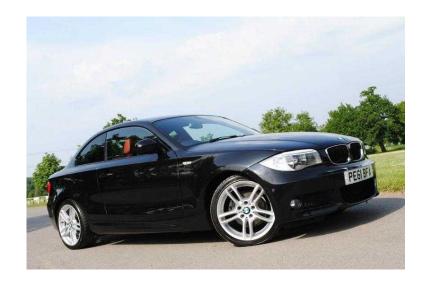

## **BMW 1 Series 2011 (11,495 GBP)**

Location London, London https://www.freeadsz.co.uk/x-369033-z

Coral Red leather trim, electric memory sports seats, Enhanced Bluetooth telephone function, automatic climate control, 18in M Sport double-spoke alloys, M Sport suspension, M Sport Aerodynamic bodystyling, Park Distance Control rear, BMW Professional radio/CD, AUX input, USB interface, electric windows, electric heated mirrors, remote central locking and alarm, ABS with Brake Energy Regeneration, front/rear and side airbags, leather multi-function sport steering wheel, cruise control, DSC with traction control, trip computer, rain sensor, auto-light function, front fog lamps, auto-dim interior mirror, glacier silver interior trim inserts, high-gloss shadow-line exterior trim, extended interior light package, anthracite headlining, sun protection glass, ISOFIX child seat system, front centre armrest, 2 private owners from new, full BMW/Specialist service