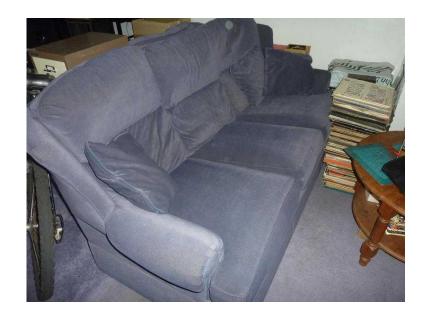

## 3 Seater Sofa amp Armchair - mid blue

Location **South East, West Sussex** https://www.freeadsz.co.uk/x-369142-z

Mid blue 3 seater sofa measuring approx W 2m, H 90cm, D 1.05m. Matching armchair measuring approx 1m wide. Good quality, from M.