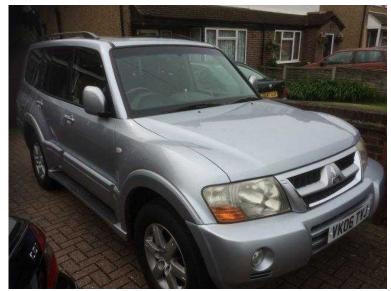

## Mitsubishi Shogun 2006 (8,999 GBP)

2006

Location **South East, Middlesex** https://www.freeadsz.co.uk/x-369164-z

met blue black heated leather seats sat nav sunroof alloys great 4x4, Black Full leather interior, Four wheel-drive, Satellite Navigation, Sunroof Electric (Glass Tilt/Slide), Climate Control, Cruise Control, Seats Heated (Driver/Passenger), Alarm, Alloy Wheels (16in), Electric Windows (Front/Rear), In Car Entertainment (Radio/Cassette), Seats Electric (Driver/Passenger), Upholstery Leather. Metallic SILVER, Experian auto check clear, £8,999
Alarm, Climate Control, Cruise Control, Satellite