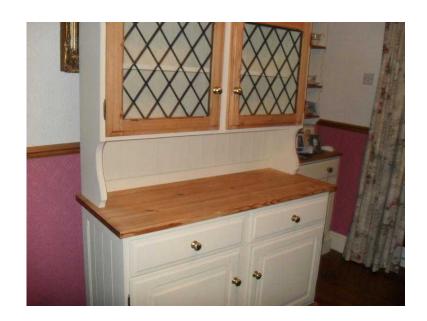

## PINE DRESSER PAINTED IN ANNIE SLONE CREAM (280 GBP)

Location **East Midlands, Northamptonshire** https://www.freeadsz.co.uk/x-369209-z

Beautiful Pine dresser shabby chic very solid Newly painted Annie Slone painted in cream Approximately 48inches in length, width 18.5 inches and 70 inches in height Lovely leaded glass doors where items can be displayed Lots of space for displaying Two drawers large cupboard space brass handles Would look stunning in a dining room or kitchen £280.00 call 01604 452399 01604 4523...(click to reveal full phone number) or 07495910615 074959106...(click to reveal full phone number) Any enquiries please do not hesitate to message me ;