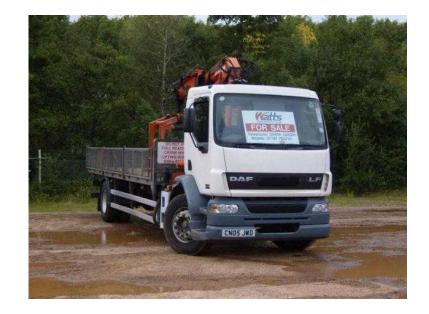

## **DAF FA 2005**

Location **South West, Somerset** https://www.freeadsz.co.uk/x-369236-z

2005 05 DAF LF55.220 Meshed Side 24ft Atlas 85.2 Rear Cab Mounted Block Grab low kms at 154,000 & very clean

|                 |      | 縣           | 細          |             |          |              |                  |             |      |             |             |             | ELYTY     | Į Į         |                  |             | <b></b> |              | 總統   |
|-----------------|------|-------------|------------|-------------|----------|--------------|------------------|-------------|------|-------------|-------------|-------------|-----------|-------------|------------------|-------------|---------|--------------|------|
|                 |      |             | <b>***</b> |             | <b>经</b> |              | 4 <del>4</del> 8 |             | を    |             | <b>12.8</b> |             | <b>基本</b> |             | X <del>I</del> Z |             | 1       |              |      |
| https:/<br>36-z |      | https:/     |            | https:/     |          | https:/      |                  | https:/     |      | https:/     |             | https:/     |           | https:/     |                  | https:/     |         | https:/      |      |
| /www.freea      | DAF  | /www.freea  | DAF        | /www.freea  | DAF      | /www.freea   | DAF              | /www.freea  | DAF  | /www.freea  | DAF         | /www.freea  | DAF       | /www.freea  | DAF              | /www.freea  | DAF     | /www.freea   | DAF  |
| adsz.co.uk/)    | FA   | adsz.co.uk/ | FA         | adsz.co.uk/ | FA       | adsz.co.uk/) | FA               | adsz.co.uk/ | FA   | adsz.co.uk/ | FA          | adsz.co.uk/ | FA        | adsz.co.uk/ | FA               | adsz.co.uk/ | FA      | adsz.co.uk/) | FA   |
| x-3692          | 2005 | x-3692      | 2005       | x-3692      | 2005     | x-3692       | 2005             | x-3692      | 2005 | x-3692      | 2005        | x-3692      | 2005      | x-3692      | 2005             | x-3692      | 2005    | x-3692       | 2005 |