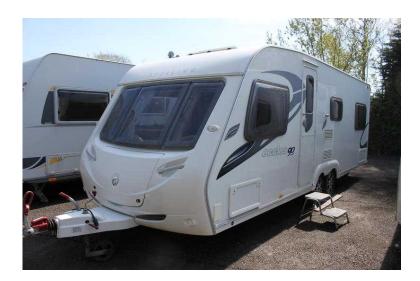

## Sterling Eccles amtheyst 90 2010 6 berth Fixed Bed Caravan (11,750 GBP)

East of England, Essex Location

https://www.freeadsz.co.uk/x-369336-z

Details:

6 Berth Year: 2010

Fixed Double Bed

Side Dinette Turns Into Bunk Beds

Oven, Hob, Grill, Fridge

Heater

Hot/Cold Water

Vanity Sink

Shower

Toilet

2 Heiki Sky Roof Lights

Twin Axle

Has a cosy rear fixed bed. There is 2 heiki sky roof light, this brings a great amount light during through the day.

https://www.freeadsz.co.uk/x-3693 36-z

| 2010 6 | Sterling | 36-z |
|--------|----------|------|
| berth  | Eccles   |      |
| Fixed  | amtheys  |      |
| П      | st       |      |