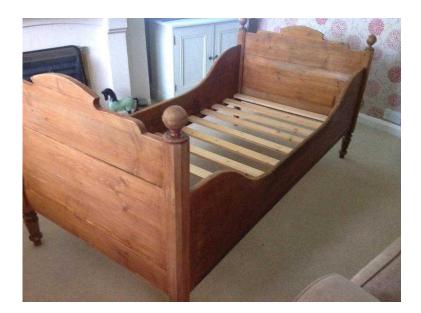

## Single children039s sleigh bed (120 GBP)

South East, Buckinghamshire https://www.freeadsz.co.uk/x-369343-z

Shabby chic antique French pine sleigh bed. Excellent condition except for small scuffs and knocks as expected with age and use .small section of tiny woodworm holes( all treated) with no impact on look or use of bed .no mattress included .original ends and sides with new base slats. dimensions are : length 183cm, width 90cm with highest point at head of bed being 100cm much loved piece of furniture would suit boy or girl .ideal to.