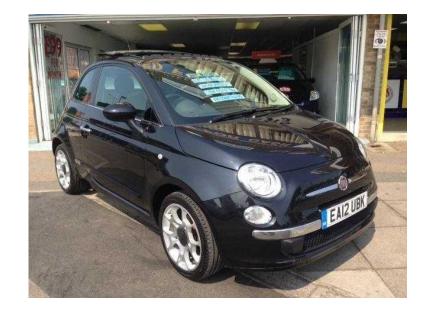

## Fiat 500 2012 (5,995 GBP)

Location London, London https://www.freeadsz.co.uk/x-369371-z

HPI CHECKED & CLEAR, 1 Private Owner, Full Fiat Service History, ONLY £30 PER YEAR ROAD TAX, Air Conditioning, 1/2 Leather Upholstery, Electric Sun Roof, Alloy Wheels, AUX & USB Point MP3 & Bluetooth, CD Player, A.B.S Brakes, Side Rubber Moulding with '500 Logo', Fuel Computer, Electric Windows, Remote Locking (2 keys), Electric Door Mirrors, Twin Air Bags, Power Steering (City), Serviced at 19k, 36k, Only £30 per year Road Tax, Finance Available £0 Deposit Buy now start paying in 2 months, Open 7 Days a Week, Extended Warranties Available, Part Exchange Welcome, All Major Cards Accepted, Floodlight Forecourt, View Vehicles In Heated Showroom, 10 mins From Heathrow Airport, 5 mins From Junction 5 M4, 5 mins From Junction 15 M25 and 10 mins From Junction 1 M40, Vehicle Delivery Available, Over 40 years experience in the motor trade and a family run business since 1980 Twin Air Bags, Air Conditioning, Electric Windows, CD