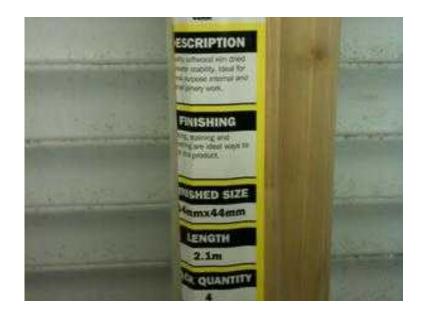

## 3 Internal doors (15 GBP)



Location **East of England, Cambridgeshire** https://www.freeadsz.co.uk/x-369396-z



Dark wood laminated, 6 pannelled glass arch top clear glazed. 6'6 x 2'6. good condition. price shown is per door. complete with brass effect fittings. Available the end of June. peterborough.

| ω                 | =      | nternal    | doors     |          |
|-------------------|--------|------------|-----------|----------|
| https://v<br>96-z | ww.fre | eadsz.co.u | ık/x-3693 |          |
| ω                 | _      | nternal    | doors     |          |
| https://v<br>96-z | ww.fre | eadsz.co.u | ık/x-3693 |          |
| ω                 | _      | nternal    | doors     |          |
| https://v<br>96-z | ww.fre | eadsz.co.ı | ık/x-3693 |          |
| ω                 | _      | nternal    | doors