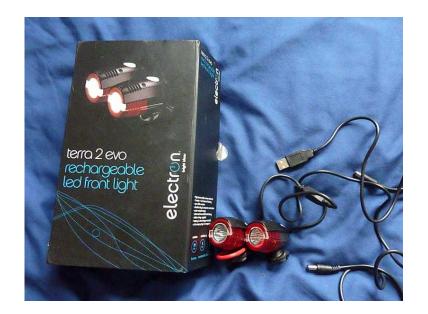

## Electron Terra 2 Evo Li-Ion Front Bike Light System (75 GBP)

Location Yorkshire and the Humber, South Yorkshire https://www.freeadsz.co.uk/x-369453-z

Electron Terra 2 Evo Li-Ion Front Bike Light System Electron Terra 2 Evo Li-Ion Front Bike Light System-75£ ono or closest - vgc - barely used - pics attached below - click to contact the perfect light for off-road cyclists and serious commuters High power Seoul LED handlebar-mounted dual-head unit Huge 320 lumen light output (160 lumen light output per head unit), with tiny power consumption for great power to runtime ratio Engineered reflector for a great dual spot and wide beam light pattern Compact, light weight and water resistant headlight design 3 modes (double click for on) - high, low and flashing and hold for off Advanced Sanyo Li-Ion battery with runtimes of up to 15 hours, with both head units on low, or 4 hours on high Li-Ion batteries are lighter, more reliable and more compact than lead-acid or Ni-Cad alternatives Built in smart-charge and protection circuit, maximising battery life Low battery indicator provides warning to make sure you're not caught out in the dark Versatile stem or frame mounted battery Head units have a secure easy to remove, anti-scratch, O-ring design and include two sizes and two types: Red O-rings for road use and super tough black O-rings for off-road Enhanced side visibility for onroad use UK mains USB fast charger included;