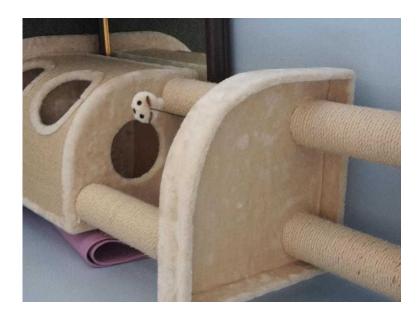

## **Cream Cat Kitten Tree (45 GBP)**

Location South East, West Sussex https://www.freeadsz.co.uk/x-369476-z

Catherine Cat Tree A space-saving corner cat tree, with lots of sisal-covered areas and cosy places to hide away, as well as comfortable platforms. Great for room corners. Dimensions:  $45 \times 45 \times 197$  cm (L x W x H) Reason for selling: Brought a cat Tree previously. Loved it in the lounge, so got another one for upstairs but the cat likes my Bed better! bought last Christmas not used ideal for young cat. fits in a corner nicely. full spec on zoo plus ;