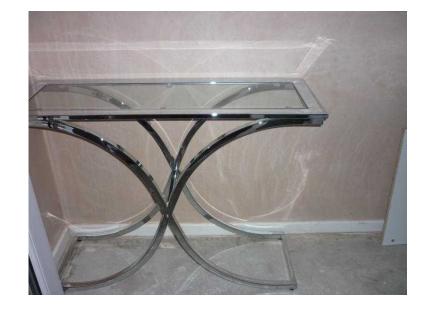

## **Console Table (45 GBP)**

Location **West Midlands, Staffordshire** https://www.freeadsz.co.uk/x-369584-z

glass and chrome - 100cms long x 76cms high x 35cm deep - lovely table - in good.

|     | Console https://www.freeadsz.co.u | Table<br>1/x-3695 |
|-----|-----------------------------------|-------------------|
| 線線  | Console                           | Table             |
| 回線  | https://www.freeadsz.co.u<br>84-z | √x-3695           |
| 恩繁華 | Console                           | Table             |
|     | https://www.freeadsz.co.u<br>84-z | √x-3695           |
|     | Console                           | Table             |
|     | https://www.freeadsz.co.u<br>84-z |                   |
| 恩繁播 | Console                           | Table             |
|     | https://www.freeadsz.co.u<br>84-z | √x-3695           |
|     | Console                           | Table             |
|     | https://www.freeadsz.co.u<br>84-z | √x-3695           |
|     | Console                           | Table             |
|     | https://www.freeadsz.co.u<br>84-z |                   |
|     | Console                           | Table             |
|     | https://www.freeadsz.co.u<br>84-z |                   |
|     | Console                           | Table             |
|     | https://www.freeadsz.co.u<br>84-z |                   |
|     | Console                           | Table             |
|     | https://www.freeadsz.co.u<br>84-z |                   |