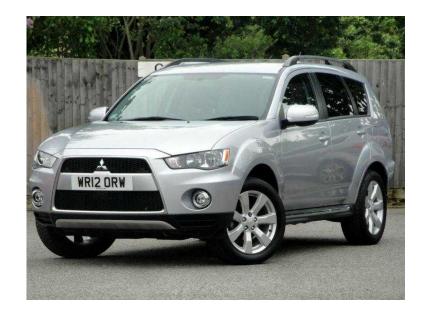

## Mitsubishi Outlander 2012 (13,995 GBP)

Location **East of England, Cambridgeshire** https://www.freeadsz.co.uk/x-369602-z

ABS, Traction Control, Power Steering, Climate Control, Cruise Control, Full Leather, Electric Windows, Trip Computer, CD Player, Rear Wash/wipe, Electric Mirrors, Front Fog Lamps, Multiple Airbags, Radio, Child Locks, Head Restraints, Metallic Paintwork, iPod Connectivity, Bluetooth, Isofix, 7 Seater, Located at Biggleswade call 01767 312884 01767 3128...(click to reveal full phone)