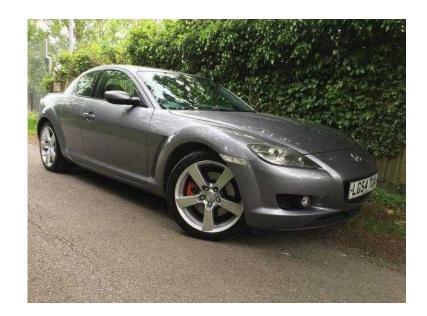

## Mazda RX8 2004 (1,750 GBP)

Location Wales, Gwent https://www.freeadsz.co.uk/x-369724-z

Transmission: Manual Manufacturer: Mazda, Fuel: Petrol Model: RX-8, Power: 190 Type: Coupe, Seats: 4 Doors: 4, Drive Side: Right-hand drive Colour: Grey, Previous Owners: 4 Reg. Date: 15/10/2004, Safety Features: Driver Airbag, Passenger Airbag, Anti-Lock Brakes (ABS), Electronic Stability Program (ESP), Immobiliser, Alarm Exterior: Alloy Wheels, Engine Size: 1,308 Interior/Comfort Options: Climate Control, Central Locking, Cruise Control, Electric Windows, Power-assisted Steering (PAS), MOT Expiry: 12/2016 In-Car Audio: AM/FM Stereo, CD Multichanger Immobiliser, Central Locking, Cruise Control, Electric