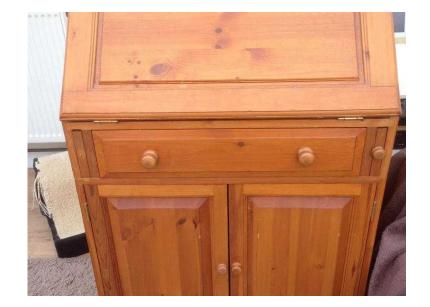

## Pine desk (40 GBP)

Location South East, East Sussex https://www.freeadsz.co.uk/x-369761-z

Pine desk very compact. 42" High, 27" wide and 17" deep. Needs a little

| Pine                              | desk             |
|-----------------------------------|------------------|
| https://www.freeadsz.co.u         | k/x-3697         |
| Pine                              | desk             |
| Pine                              | desk             |
| Pine                              |                  |
| https://www.freeadsz.co.u         | k/x-3697         |
| Pine                              | desk             |
| https://www.freeadsz.co.u         | k/x-3697         |
| Pine https://www.freeadsz.co.u    | desk<br>k/x-3697 |
| 01-2                              |                  |
| Pine  https://www.freeadsz.co.u   | desk<br>k/x-3697 |
| Pine                              | desk             |
| https://www.freeadsz.co.u         | k/x-3697         |
| Pine                              | desk             |
| https://www.freeadsz.co.u<br>61-z | k/x-3697         |
| Pine                              | desk             |
| https://www.freeadsz.co.u<br>61-z | k/x-3697         |