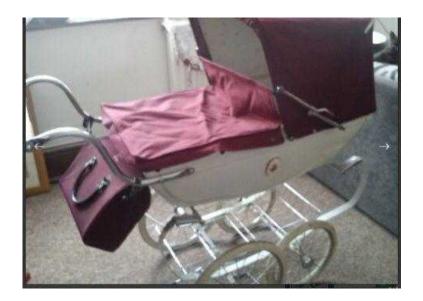

## sliver cross pram (250 GBP)

Location Yorkshire and the Humber, South Humberside https://www.freeadsz.co.uk/x-369827-z

Sliver cross coach built vintage pram in good condition for it age and come with a shopping tray & shopping.